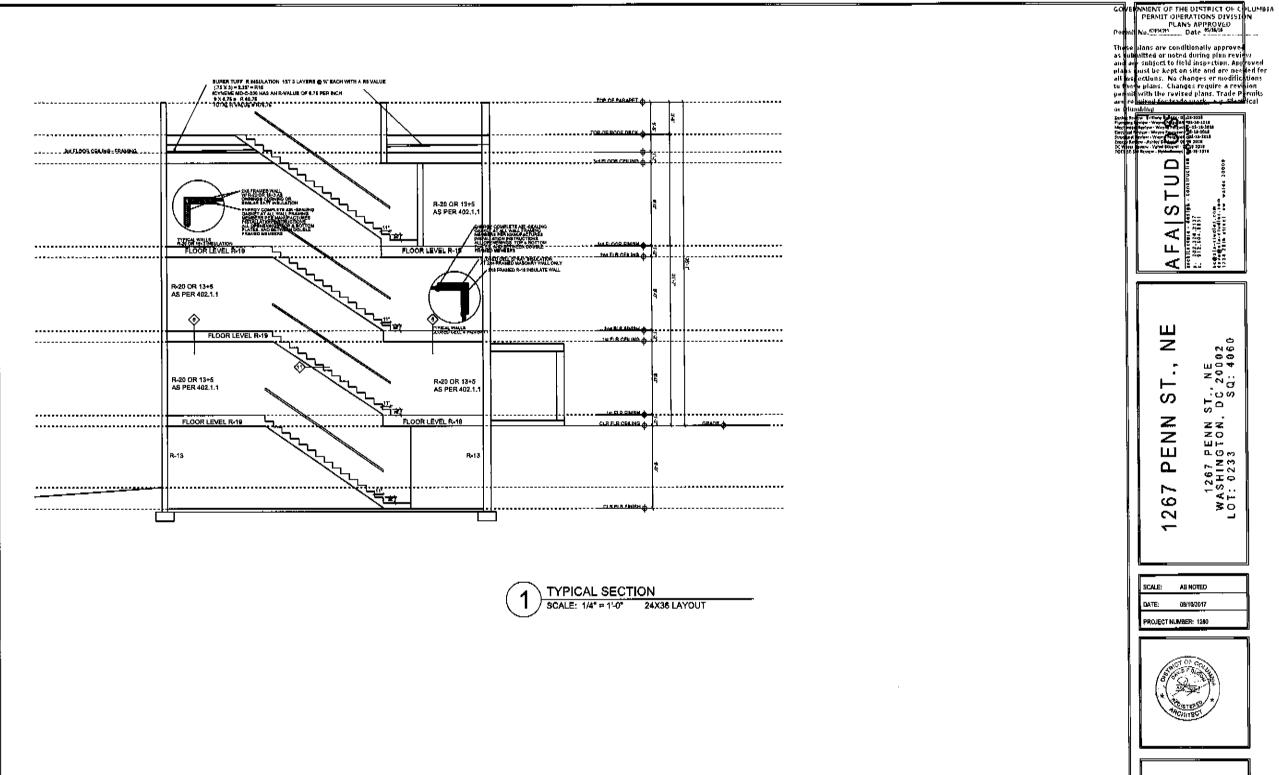

are in this country of the country o

AFAIST CONTROLL STUD

PENN ST., NE

267

1267 PENN ST., NE WASHINGTON, DC 20002 LOT: 0233 SQ: 4060

SCALE: AS NOTED

DATE: 08/10/2017

PROJECT NUMBER: 1260

A0101