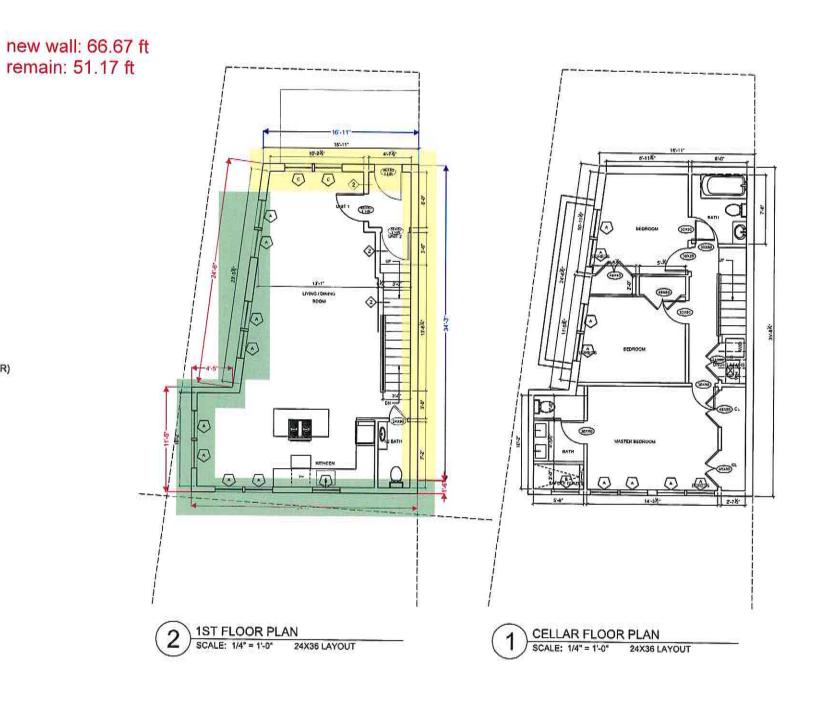

Permit Clerk

Melinda Bolling

1267 PENN S Washington, 1 Lot: 0233

A0301

NMENT OF THE DISTRICT OF COLUMBIA
PERMIT OPERATIONS DIVISION
PLANS APPROVED
IND. PLANS Date SMANU se plans are conditionally approved ubmitted or noted during plan revie are subject to field inspection. Apply so flust be kept on site and are need to set ions. No changes or modificate plans. Changes require a review if with the revised plans. Trade Procuired footrade work. The first instance of the procured footrade work. The procuired footrade work. demo: 51.17 ft retain: 51.17 ft 50% retain walls AFA|STUD Z 1267 PENN ST., NE WASHINGTON, DC 20002 LOT: 0233 SQ: 4060 ST., PENN 267