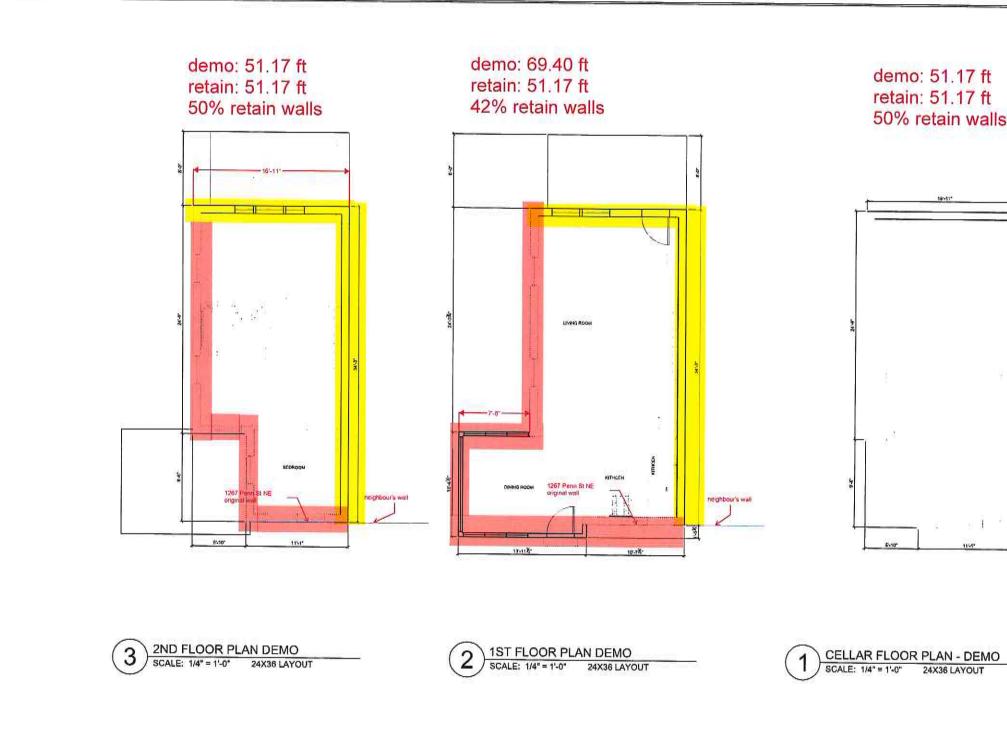

Permit Clerk

Melinda Bolling

1267 PENN S Washington, 1 Lot: 0233

A0301

NMENT OF THE DISTRICT OF COLUMBIA
PERMIT OPERATIONS DIVISION
PLANS APPROVED
IND. PLANS Date SMANU se plans are conditionally approved ubmitted or noted during plan revie are subject to field inspection. Apply so flust be kept on site and are need to set ions. No changes or modificate plans. Changes require a review if with the revised plans. Trade Procuired footrade work. The first instance of the procured footrade work. The procuired footrade work. demo: 51.17 ft retain: 51.17 ft 50% retain walls AFA|STUD Z 1267 PENN ST., NE WASHINGTON, DC 20002 LOT: 0233 SQ: 4060 ST., PENN 267