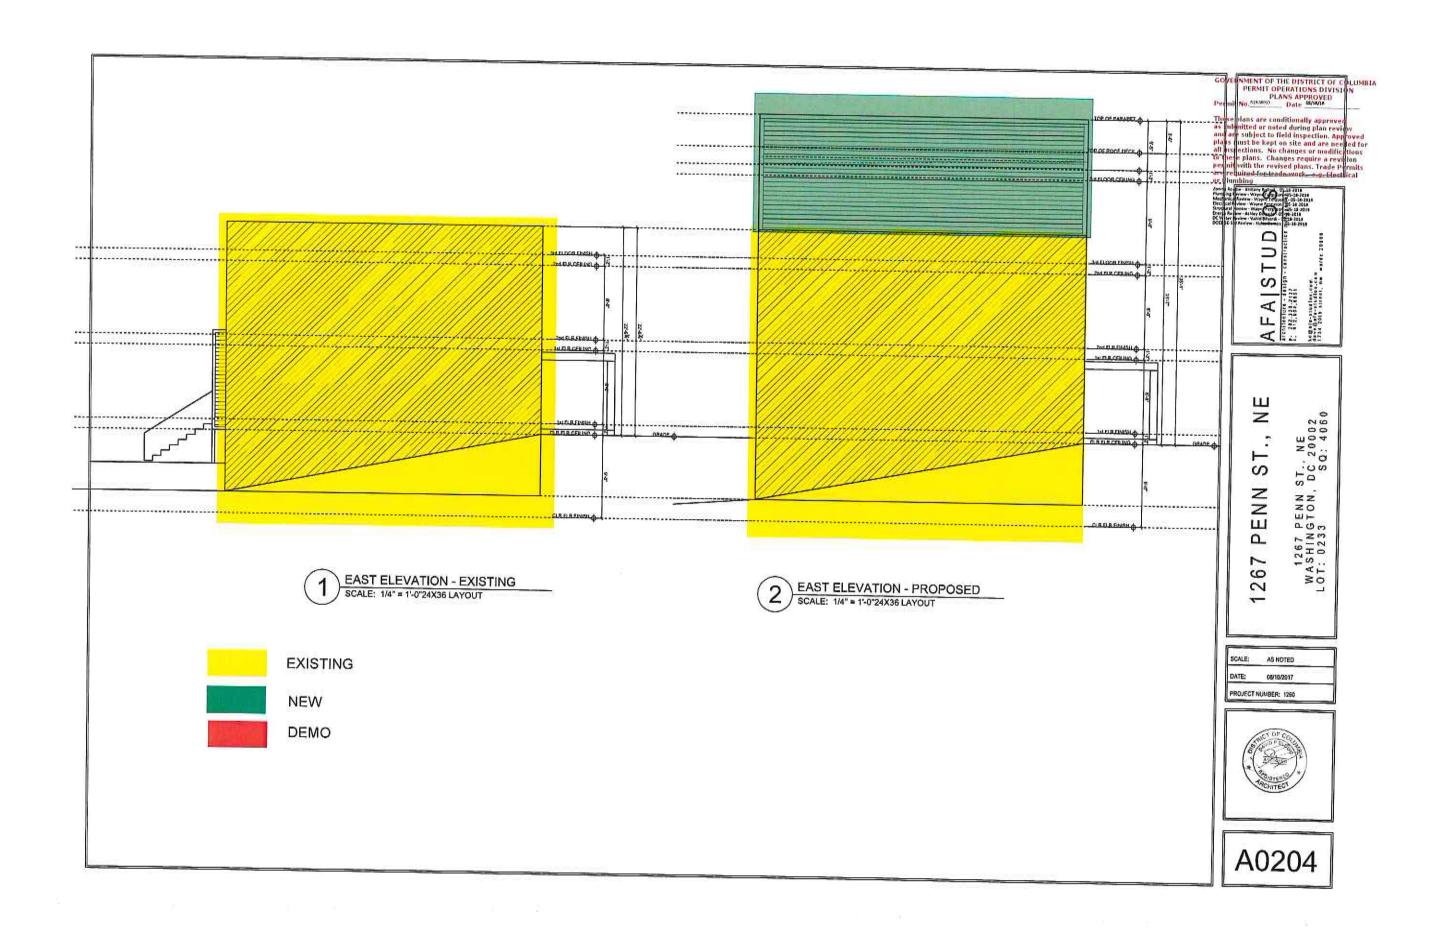

PROJECT NUMBER; 1260

AD0101

DCRA/OFFICE OF THE ZONING ADMINISTRATOR/COMPLIES WITH THE REQUIREMENTS OF DC ZONING REGULATIONS (11 DCMR) OVERNMENT OF THE DISTRICT OF COLUMBIA PERMIT OPERATIONS DIVISION PLANS APPROVED

These plans are conditionally approved as submitted or noted during plan review and are subject to field inspection. Approve plays (mast be kept on site and are needed fall last ections. No changes or modification to these plans. Changes require a revial point with the revised plans. Trade of print are reduired for trade-averk—e.g. Electrical or flumbing.

are in this country of the country o

AFAIST CONTROLL STUD

PENN ST., NE

267

1267 PENN ST., NE WASHINGTON, DC 20002 LOT: 0233 SQ: 4060

SCALE: AS NOTED

DATE: 08/10/2017

PROJECT NUMBER: 1260

A0101